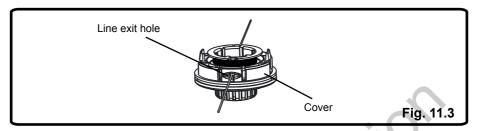

- 2. Remove any remaining line.
- 3. Clean dirt and debris from all parts.
- 4. Place the spool in the cover as shown below.

5. Insert the ends of the lines through line exit holes in the sides of the cover.

6. Reinstall the spool and cover onto the trimmer head. Push until cover snaps into place.