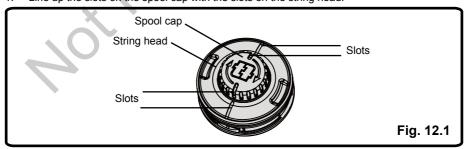

### LINE REPLACEMENT (See Figure 12.)

1. Line up the slots on the spool cap with the slots on the string head.

2. Insert line through the string head hole. Push line until it exits the opposite string head hole.