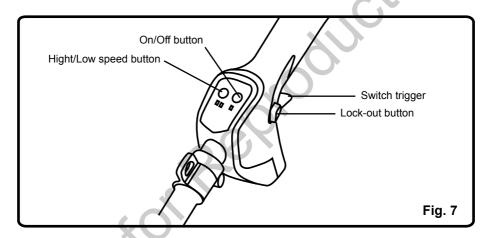

### STARTING AND STOPPING THE TRIMMER (See Figure 7.)

#### To start:

- · Press the power button.
- · Depress the lock-out button and squeeze the switch trigger.
- Press high speed button to increase speed depending upon grass condition. Two LED's will
  illuminate above the high speed button indicating that the trimmer is in the high speed setting.

#### To stop:

- · Release the switch trigger.
- Press the power button again to turn the unit off.

Note: The unit will power itself down after being idle for 1 minute.