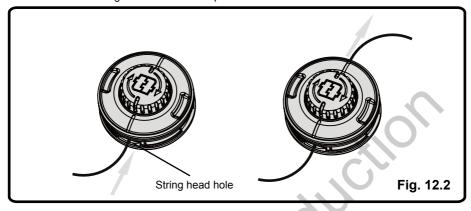

### LINE REPLACEMENT (See Figure 12.)

1. Line up the slots on the spool cap with the slots on the string head.

2. Insert line through the string head hole. Push line until it exits the opposite string head hole.