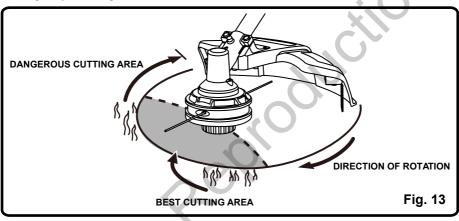

### **CUTTING TIPS** (See Figure 13.)

- Keep the trimmer tilted toward the area being cut; this is the best cutting area.
- The trimmer cuts when passing the unit from right to left. This will avoid throwing debris at the operator. Avoid cutting in the dangerous area shown in figure 13.
- Use the tip of string to do the cutting; do not force string head into uncut grass.
- Wire and picket fences cause extra string wear and breakage. Stone and brick walls, curbs, and wood may wear string rapidly.
- Avoid trees and shrubs. Tree bark, wood moldings, siding, and fence posts can easily be damaged by the string.