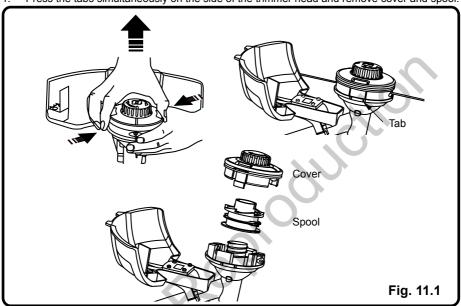

### SPOOL REPLACEMENT (See Figure 11.)

If replacing line only, refer to Line Replacement later in this manual.

1. Press the tabs simultaneously on the side of the trimmer head and remove cover and spool.

- 2. Remove any remaining line.
- 3. Clean dirt and debris from all parts.
- 4. Place the spool in the cover as shown below.

5. Insert the ends of the lines through line exit holes in the sides of the cover.

6. Reinstall the spool and cover onto the trimmer head. Push until cover snaps into place.