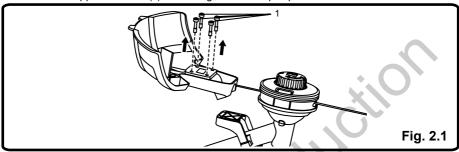

### ATTACHING THE GUARD (See Figure 2.)

NOTE: Install the guard before the attachment is connected to the lower shaft.

- Invert the string trimmer to access the trimmer head.
- 2. Remove supplied screws (1) from the guard with a philips screwdriver.