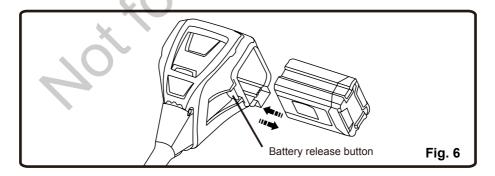

### **INSTALLING THE BATTERY PACK** (See Figure 6.)

· Insert battery pack into tool until an audible click is heard.

## REMOVING THE BATTERY PACK (See Figure 6.)

 Depress the battery release button in the back of the battery pack and pull battery pack out of tool.