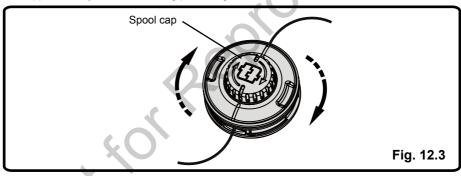

3. Pull the line through until there is an equal amount of line on each side.

4. Turn the spool cap clock-wise to begin winding the string into the string head. Leave approximately 5 inches of string protruding out of each side of the head.