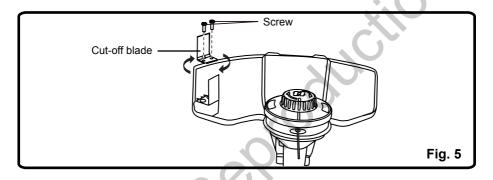

### ADJUSTING THE CUTTING SWATH (See Figure 5.)

This trimmer is equipped with a line cut-off blade on the guard. The line cut off blade continuously trims the line to ensure a consistent and efficient cut diameter. Advance line whenever you hear the engine running faster than normal, or when trimming efficiency diminishes. This will maintain best performance and keep line long enough to advance properly.

This trimmer is currently set at the 14 in. cutting swath. To adjust to a cutting swath of 16 in.:

- · Remove the battery pack.
- Loosen the blade screw then rotate the line cut-off blade 180°.
- · Tighten the blade screw.