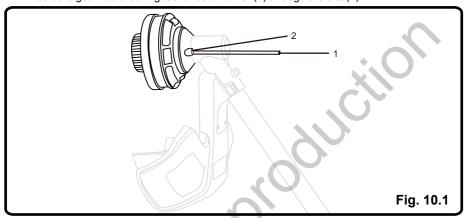

### REPLACING STRING HEAD (See Figure 10.)

The string head should be replaced whenever damage is visible or if the wear indicators on the face are worn smooth. If replacing line only refer to **Replacing the Line** later in this manual.

- 1. Stop the unit and remove the battery pack.
- 2. Insert the gear head locking tool or screwdriver (1) through the slot (2).

3. Rotate the string head (4) clockwise until it can be removed from the gear shaft (3).

4. Install the new string head and rotate counterclockwise to secure.