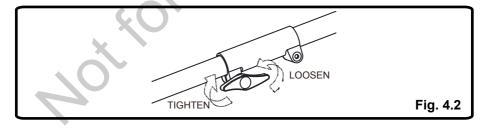

- 1. Set the unit on a flat, level surface.
- 2. Loosen the knob (1) on the coupler (5).
- 3. Push in the release button (2) located on the lower shaft (3). Align the release button with the positioning hole (4) and slide the two shafts together. Rotate the lower shaft until the button locks into the positioning hole.

**NOTE**: If the button does not release completely in the positioning hole, the shafts are not locked into place. Slightly rotate from side to side until the button is locked into place.

4. Tighten the knob securely.