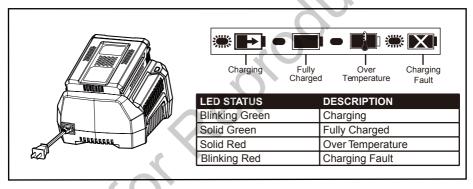

A fully discharged battery pack will require the allotted time as stated in the battery manual.

- Plug the charger into an AC power outlet.
- Insert the battery into the charger.

This is a diagnostic charger. The Charger LED Lights will illuminate in specific order to communicate the current battery status. They are as follows:

#### False defect note:

When the battery is inserted into the charger and the status LED blinks RED, remove the battery from the charger for 1 minute, then reinsert. If the status LED blinks GREEN, then the battery is properly charging. If the status LED is still blinking RED, remove the battery and unplug the charger for 1 minute.

After 1 minute, plug in the charger and reinsert the battery. If the status LED blinks GREEN, then the battery is properly charging. If the status LED is still blinking RED, the battery is defective and needs to be replaced.