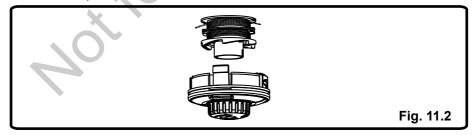

### SPOOL REPLACEMENT (See Figure 11.)

If replacing line only, refer to Line Replacement later in this manual.

1. Press the tabs simultaneously on the side of the trimmer head and remove cover and spool.

- 2. Remove any remaining line.
- 3. Clean dirt and debris from all parts.
- 4. Place the spool in the cover as shown below.

5. Insert the ends of the lines through line exit holes in the sides of the cover.

6. Reinstall the spool and cover onto the trimmer head. Push until cover snaps into place.