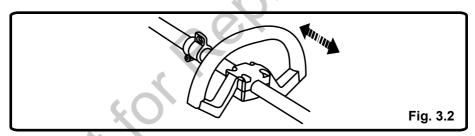

### ATTACHING THE AUXILIARY HANDLE (See Figure 3.)

 Loosen the four screws (1) in the handle with a philips screwdriver (not included) and remove the screws from the handle.

- 2. Attach the auxiliary handle (2) and lower clamp (3) on the shaft.
- 3. Adjust handle up or down, if necessary, to desired operating position.

4. Tighten the four screws so that the handle cannot be rotated on the shaft.