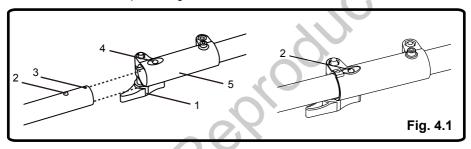

### INSTALLING THE UPPER SHAFT TO THE LOWER SHAFT (See Figure 4.)

## AWARNING

Never install, remove, or adjust any attachment while string trimmer is running. Failure to stop the motor can cause serious personal injury.

The attachment connects to the power head by means of a coupler device.

- 1. Set the unit on a flat, level surface.
- 2. Loosen the knob (1) on the coupler (5).
- 3. Push in the release button (2) located on the lower shaft (3). Align the release button with the positioning hole (4) and slide the two shafts together. Rotate the lower shaft until the button locks into the positioning hole.

**NOTE**: If the button does not release completely in the positioning hole, the shafts are not locked into place. Slightly rotate from side to side until the button is locked into place.

4. Tighten the knob securely.