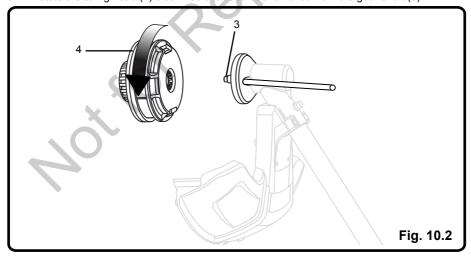

### REPLACING STRING HEAD (See Figure 10.)

The string head should be replaced whenever damage is visible or if the wear indicators on the face are worn smooth. If replacing line only refer to **Replacing the Line** later in this manual.

- 1. Stop the unit and remove the battery pack.
- 2. Insert the gear head locking tool or screwdriver (1) through the slot (2).

3. Rotate the string head (4) clockwise until it can be removed from the gear shaft (3).

4. Install the new string head and rotate counterclockwise to secure.