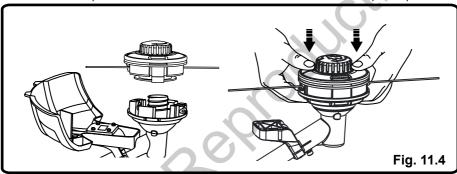

### SPOOL REPLACEMENT (See Figure 11.)

If replacing line only, refer to Line Replacement later in this manual.

1. Press the tabs simultaneously on the side of the trimmer head and remove cover and spool.

- 2. Remove any remaining line.
- 3. Clean dirt and debris from all parts.
- 4. Place the spool in the cover as shown below.

5. Insert the ends of the lines through line exit holes in the sides of the cover.

6. Reinstall the spool and cover onto the trimmer head. Push until cover snaps into place.