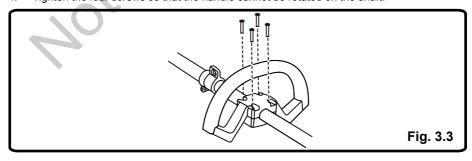

### ATTACHING THE AUXILIARY HANDLE (See Figure 3.)

 Loosen the four screws (1) in the handle with a philips screwdriver (not included) and remove the screws from the handle.

- 2. Attach the auxiliary handle (2) and lower clamp (3) on the shaft.
- 3. Adjust handle up or down, if necessary, to desired operating position.

4. Tighten the four screws so that the handle cannot be rotated on the shaft.