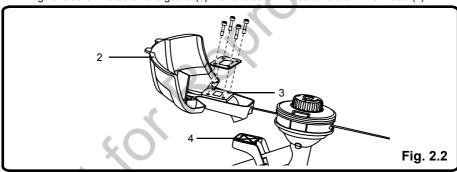

- 3. Place the guard (2) on to the trimmer head.
- 4. Align the screw holes on the guard (3) with the screw holes on the trimmer head (4).

5. Insert the screws into the trimmer head, fastening the guard in place using a philips head screwdriver (not included).