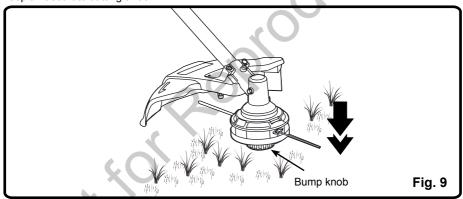

### ADVANCING LINE (See Figure 9.)

While the string trimmer is operating, the cutting line gets worn down and becomes shorter. This trimmer is equipped with bump feed line advancement, which advances additional line once the head is bumped on the ground while rotating. The cutting blade will cut the line to keep an accurate cutting swath.