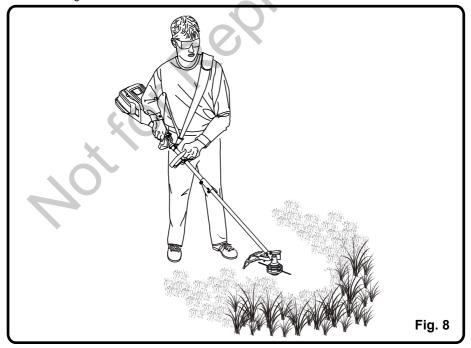

### **OPERATING THE TRIMMER** (See Figure 8.)

## A WARNING

Always hold the string trimmer away from the body keeping clearance between your body and the string trimmer. Any contact with the string trimmer cutting head while operating can result in serious personal injury.

#### Follow these tips when using the string trimmer:

- Hold the trimmer with your right hand on the rear handle and your left hand on the auxiliary handle.
- Keep a firm grip with both hands while in operation.
- Trimmer should be held at a comfortable position with the rear handle about hip height.
- Cut tall grass from the top down. This will prevent grass from wrapping around the shaft housing and string head which may cause damage from overheating.