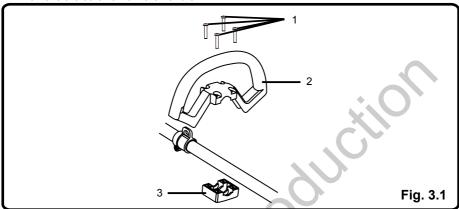

### ATTACHING THE AUXILIARY HANDLE (See Figure 3.)

 Loosen the four screws (1) in the handle with a philips screwdriver (not included) and remove the screws from the handle.

- 2. Attach the auxiliary handle (2) and lower clamp (3) on the shaft.
- 3. Adjust handle up or down, if necessary, to desired operating position.

4. Tighten the four screws so that the handle cannot be rotated on the shaft.