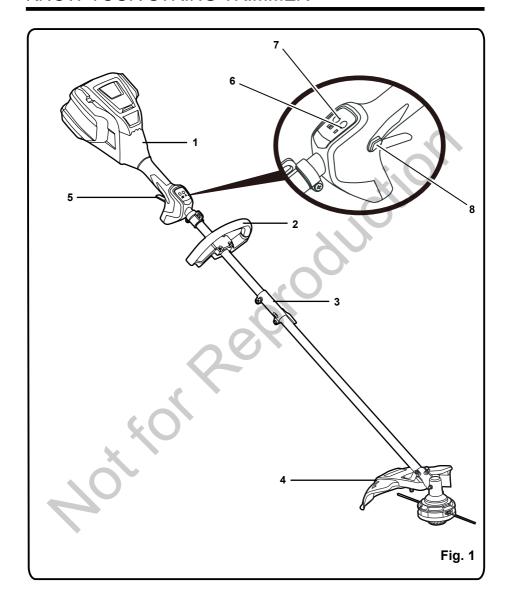

#### KNOW YOUR STRING TRIMMER (See Figure 1.)

The safe use of this product requires an understanding of the information on the product and in this operator's manual as well as a knowledge of the project you are attempting. Before use of this product, familiarize yourself with all operating features and safety rules.

#### 1. REAR HANDLE

Ergonomic handle with overmold improves comfort and grip.

#### 2. AUXILIARY HANDLE

The string trimmer is equipped with an auxiliary handle for added control and ease of operation.

#### 3. COUPLER

The coupler connects and locks the two shafts.

#### 4. GUARD

The trimmer includes a guard that helps protect from flying debris

#### 5. VARIABLE SPEED TRIGGER

Provides added control and precision.

#### 6. ON/OFF BUTTON

Press the on/off button to start or stop the string trimmer.

#### 7. HIGH/LOW SPEED BUTTON

The high/low speed button adjusts the speed.

#### 8. SAFETY LOCK BUTTON

The safety lock button prevents accidental starting.